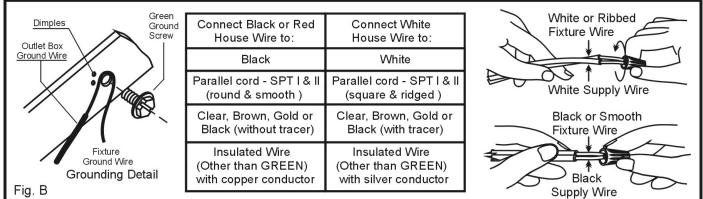

 Split the conductors of the **fixture wire** about 4 inches. Being careful not to expose any of the wire inside of the insulation.

Wirina (see Fig.B)

- Connect the fixture ground wire to the outlet box ground wire using wirenut (not provided). Connect outlet box ground wire to mounting plate with GREEN hex-head ground screw to tapped hole in mounting plate marked "GND".
- Connect the half of the fixture wire that is white, marked, or has a ribbed surface to the outlet box supply wire (WHITE). Connect the other half of the fixture wire that is black, unmarked, or has a smooth surface to the outlet box supply wire (BLACK or RED). Use wirenuts provided.
- 4. Spread the electrical splices so that the black wire are on one side of the **outlet box** and the white wire are on the other side.