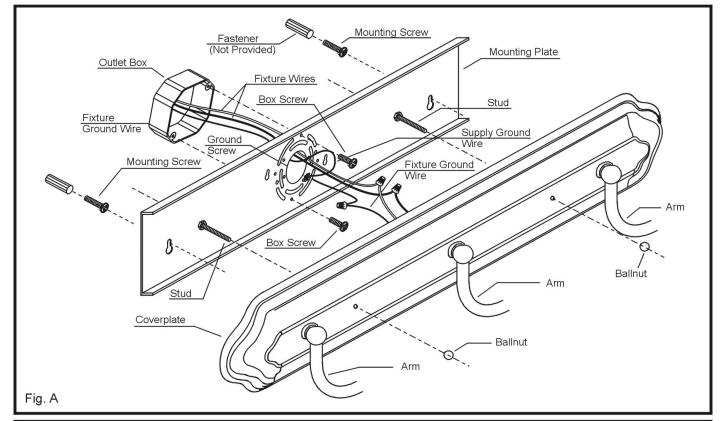

## **Installation** (see Fig.A)

- 1. Disconnect power at main electrical panel before installation.
- 2. Pull Supply Wires through larger hole in mounting plate (hole has smooth edge).
- 3. Attach Mounting Plate to Outlet Box using Box Screws provided with Outlet Box. For additional stability on longer fixtures, install Mounting Screws into appropriate Fasteners (Fasteners not provided).
- 4. Follow wiring instructions carefully (listed below).
- 5. Position Coverplate over Mounting Plate, alligning Studs with Coverplate holes and secure with Ballnuts.