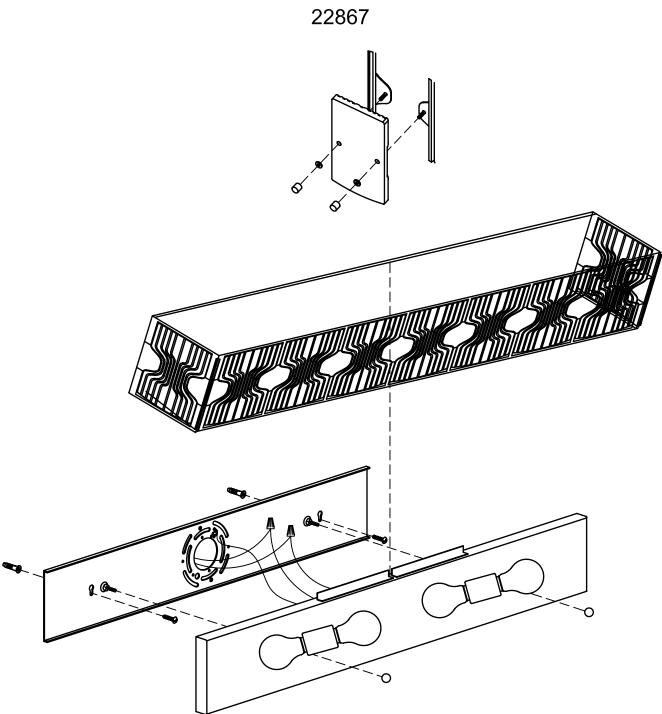

## **ASSEMBLY INSTRUCTIONS**

- 1. Install the back plate and connecting the wires refer to the next page.
- 2. Install the glass on the frame with nut and washer.
- 3. Hook the frame on the back plate.
- 4. Install the bulbs. (Please do not exceed the maximum capacity recommended on the socket.)