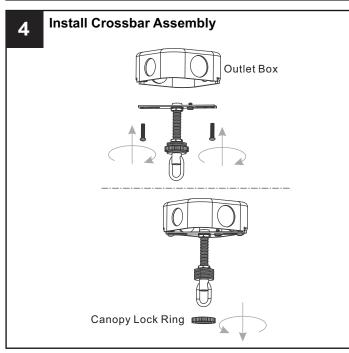

# **MOUNTING HARDWARE**

Your installation is now complete! Restore electricity and save this sheet for future reference.