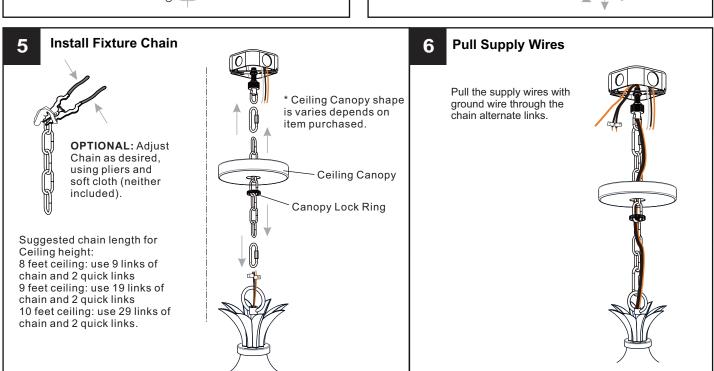

beginning installation, turn off electricity at the circuit breaker box or the main fuse box.
- RISK OF FIRE Use bulbs specified by the markings and/or labels on the fixture.

- For your safety, read instructions completely before beginning installation.
- If in doubt about electrical installation, consult a licensed electrician.
- Turn off electricity to fixture before replacing the bulb(s).

### **TOOLS REQUIRED**













# **CARE AND MAINTENANCE**

Wipe clean using soft, dry cloth or static duster. Always avoid using harsh chemicals and abrasives to clean fixture as they may damage

If you need further assistance call Quoizel Customer Care at 1-800-645-3184 (9:00am - 5:00pm EST), or visit us on-line at www.quoizel.com.

## **PACKAGE CONTENTS**



# **MOUNTING HARDWARE**

















Your installation is now complete! Restore electricity and save this sheet for future reference.