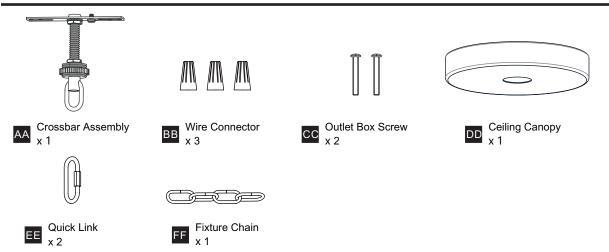

# **MOUNTING HARDWARE**

Your installation is now complete! Restore electricity and save this sheet for future reference.