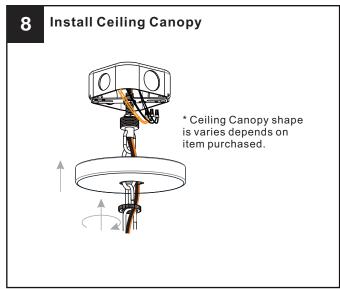

# **MOUNTING HARDWARE**

Your installation is now complete! Restore electricity and save this sheet for future reference.