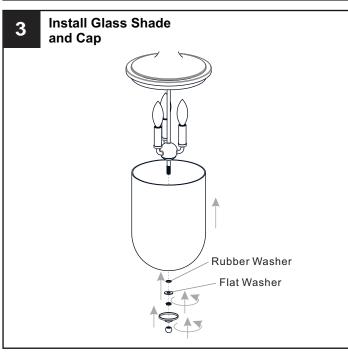

ore beginning installation, turn off electricity at the circuit breaker box or the main fuse box.
- RISK OF FIRE Use bulbs specified by the markings and/or labels on the fixture.

- For your safety, read instructions completely before beginning installation.
- If in doubt about electrical installation, consult a licensed electrician.
- Turn off electricity to fixture before replacing the bulb(s).

### **TOOLS REQUIRED**













# **CARE AND MAINTENANCE**

Wipe clean using soft, dry cloth or static duster. Always avoid using harsh chemicals and abrasives to clean fixture as they may damage

If you need further assistance call Quoizel Customer Care at 1-800-645-3184 (9:00am - 5:00pm EST), or visit us on-line at www.quoizel.com.

## **PACKAGE CONTENTS**



# **MOUNTING HARDWARE**

















Your installation is now complete! Restore electricity and save this sheet for future reference.