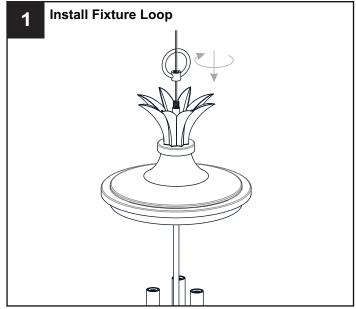

Before beginning installation, turn off electricity at the circuit breaker box or the main fuse box.
- RISK OF FIRE Use bulbs specified by the markings and/or labels on the fixture.

- For your safety, read instructions completely before beginning installation.
- If in doubt about electrical installation, consult a licensed electrician.
- Turn off electricity to fixture before replacing the bulb(s).

### **TOOLS REQUIRED**













# **CARE AND MAINTENANCE**

Wipe clean using soft, dry cloth or static duster. Always avoid using harsh chemicals and abrasives to clean fixture as they may damage

If you need further assistance call Quoizel Customer Care at 1-800-645-3184 (9:00am - 5:00pm EST), or visit us on-line at www.quoizel.com.

## **PACKAGE CONTENTS**



# **MOUNTING HARDWARE**

















Your installation is now complete! Restore electricity and save this sheet for future reference.