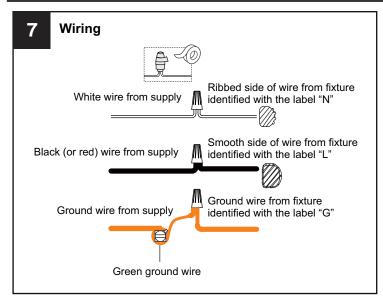

- For your safety, read instructions completely before beginning installation.
- If in doubt about electrical installation, consult a licensed electrician.
- Turn off electricity to fixture before replacing the bulb(s).