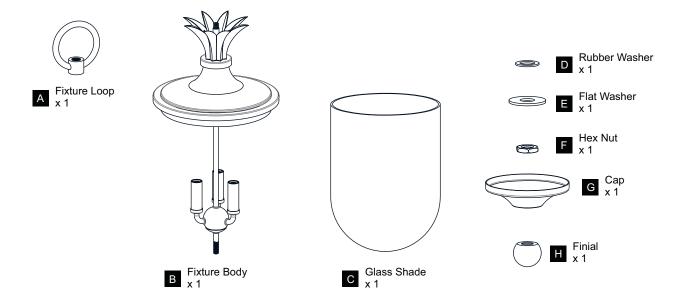

ING

- RISK OF ELECTRIC SHOCK Before beginning installation, turn off electricity at the circuit breaker box or the main fuse box.
- RISK OF FIRE Use bulbs specified by the markings and/or labels on the fixture.

- For your safety, read instructions completely before beginning installation.
- If in doubt about electrical installation, consult a licensed electrician.
- Turn off electricity to fixture before replacing the bulb(s).

### **TOOLS REQUIRED**













# **CARE AND MAINTENANCE**

Wipe clean using soft, dry cloth or static duster. Always avoid using harsh chemicals and abrasives to clean fixture as they may damage

If you need further assistance call Quoizel Customer Care at 1-800-645-3184 (9:00am - 5:00pm EST), or visit us on-line at www.quoizel.com.

## **PACKAGE CONTENTS**



# **MOUNTING HARDWARE**

















Your installation is now complete! Restore electricity and save this sheet for future reference.