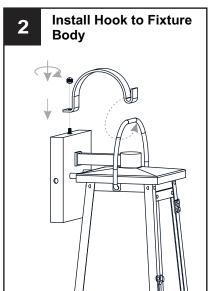

rcuit breaker box or the main fuse box.
- RISK OF FIRE Use bulbs specified by the markings and/or labels on the fixture.

#### CALITION

- For your safety, read instructions completely before beginning installation.
- If in doubt about electrical installation, consult a licensed electrician.
- Turn off electricity to fixture before replacing the bulb(s).

#### **TOOLS REQUIRED**











## **CARE AND MAINTENANCE**

 Wipe clean using soft, dry cloth or static duster. Always avoid using harsh chemicals and abrasives to clean fixture as they may damage the finish.

If you need further assistance call Quoizel Customer Care at 1-800-645-3184 (9:00am - 5:00pm EST), or visit us on-line at www.quoizel.com.

### **PACKAGE CONTENTS**



## **MOUNTING HARDWARE**















Outlet Box Screw















Your installation is now complete! Restore electricity and save this sheet for future reference.