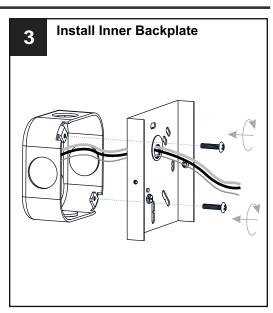

## **MOUNTING HARDWARE**

Outlet Box Screw

Your installation is now complete! Restore electricity and save this sheet for future reference.