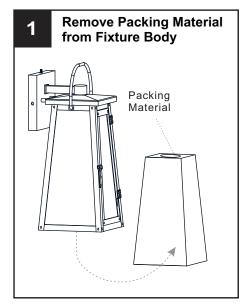

circuit breaker box or the main fuse box.
- RISK OF FIRE Use bulbs specified by the markings and/or labels on the fixture.

#### CALITION

- For your safety, read instructions completely before beginning installation.
- If in doubt about electrical installation, consult a licensed electrician.
- Turn off electricity to fixture before replacing the bulb(s).

#### **TOOLS REQUIRED**











## **CARE AND MAINTENANCE**

 Wipe clean using soft, dry cloth or static duster. Always avoid using harsh chemicals and abrasives to clean fixture as they may damage the finish.

If you need further assistance call Quoizel Customer Care at 1-800-645-3184 (9:00am - 5:00pm EST), or visit us on-line at www.quoizel.com.

### **PACKAGE CONTENTS**



## **MOUNTING HARDWARE**















Outlet Box Screw















Your installation is now complete! Restore electricity and save this sheet for future reference.