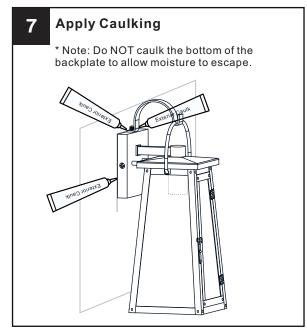

ker box or the main fuse box.
- RISK OF FIRE Use bulbs specified by the markings and/or labels on the fixture.

#### CALITION

- For your safety, read instructions completely before beginning installation.
- If in doubt about electrical installation, consult a licensed electrician.
- Turn off electricity to fixture before replacing the bulb(s).

#### **TOOLS REQUIRED**











## **CARE AND MAINTENANCE**

 Wipe clean using soft, dry cloth or static duster. Always avoid using harsh chemicals and abrasives to clean fixture as they may damage the finish.

If you need further assistance call Quoizel Customer Care at 1-800-645-3184 (9:00am - 5:00pm EST), or visit us on-line at www.quoizel.com.

### **PACKAGE CONTENTS**



## **MOUNTING HARDWARE**















Outlet Box Screw















Your installation is now complete! Restore electricity and save this sheet for future reference.