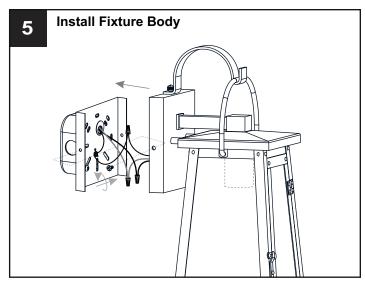

breaker box or the main fuse box.
- RISK OF FIRE Use bulbs specified by the markings and/or labels on the fixture.

#### CALITION

- For your safety, read instructions completely before beginning installation.
- If in doubt about electrical installation, consult a licensed electrician.
- Turn off electricity to fixture before replacing the bulb(s).

#### **TOOLS REQUIRED**











## **CARE AND MAINTENANCE**

 Wipe clean using soft, dry cloth or static duster. Always avoid using harsh chemicals and abrasives to clean fixture as they may damage the finish.

If you need further assistance call Quoizel Customer Care at 1-800-645-3184 (9:00am - 5:00pm EST), or visit us on-line at www.quoizel.com.

### **PACKAGE CONTENTS**



## **MOUNTING HARDWARE**















Outlet Box Screw















Your installation is now complete! Restore electricity and save this sheet for future reference.