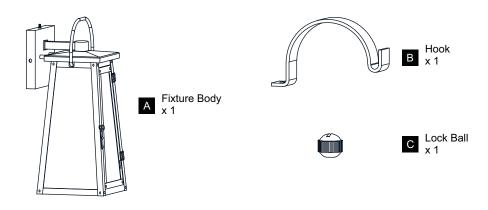

Before beginning installation, turn off electricity at the circuit breaker box or the main fuse box.
- RISK OF FIRE Use bulbs specified by the markings and/or labels on the fixture.

#### CALITION

- For your safety, read instructions completely before beginning installation.
- If in doubt about electrical installation, consult a licensed electrician.
- Turn off electricity to fixture before replacing the bulb(s).

#### **TOOLS REQUIRED**











## **CARE AND MAINTENANCE**

 Wipe clean using soft, dry cloth or static duster. Always avoid using harsh chemicals and abrasives to clean fixture as they may damage the finish.

If you need further assistance call Quoizel Customer Care at 1-800-645-3184 (9:00am - 5:00pm EST), or visit us on-line at www.quoizel.com.

### **PACKAGE CONTENTS**



## **MOUNTING HARDWARE**















Outlet Box Screw















Your installation is now complete! Restore electricity and save this sheet for future reference.