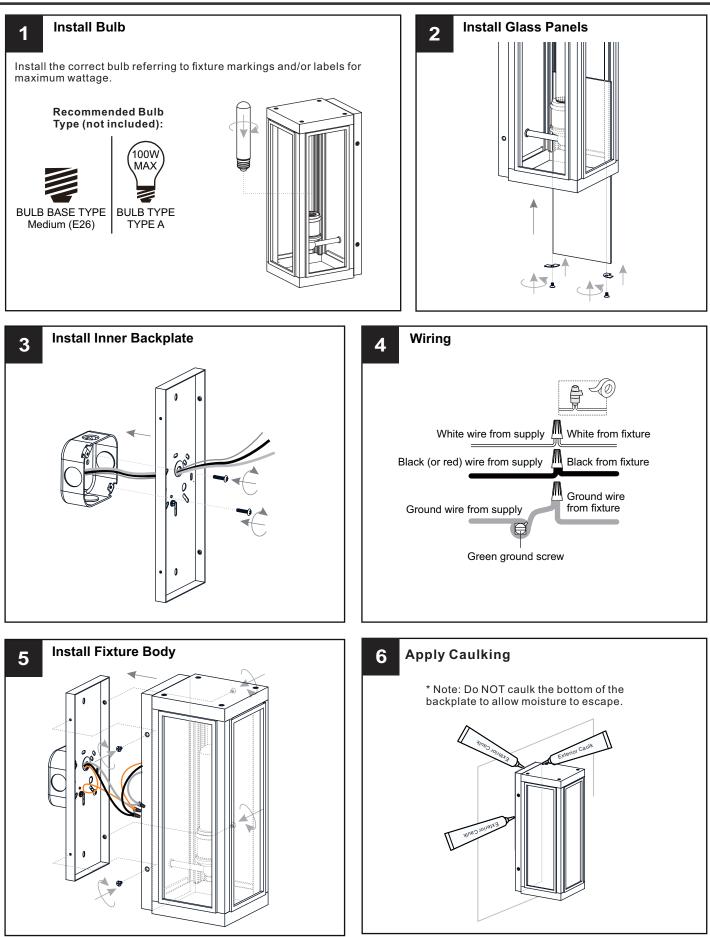

#### INSTALLATION

Your installation is now complete! Restore electricity and save this sheet for future reference.