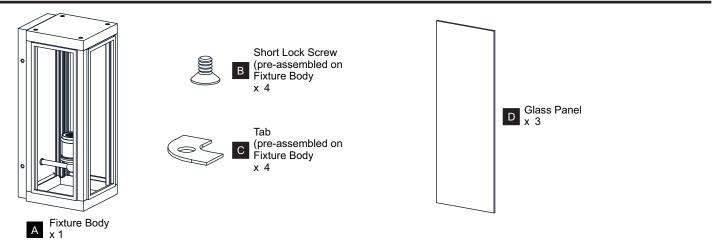

ELECTRIC SHOCK Before beginning installation, turn off electricity at the circuit breaker box or the main fuse box.
- RISK OF FIRE Use bulbs specified by the markings and/or labels on the fixture.
- CAUTION
- For your safety, read instructions completely before beginning installation.
- If in doubt about electrical installation, consult a licensed electrician.
- Turn off electricity to fixture before replacing the bulb(s).

#### **TOOLS REQUIRED**



#### CARE AND MAINTENANCE

• Wipe clean using soft, dry cloth or static duster. Always avoid using harsh chemicals and abrasives to clean fixture as they may damage the finish.

If you need further assistance call Quoizel Customer Care at 1-800-645-3184 (9:00am - 5:00pm EST), or visit us on-line at www.quoizel.com.

### **PACKAGE CONTENTS**



#### **MOUNTING HARDWARE**



#### INSTALLATION



Your installation is now complete! Restore electricity and save this sheet for future reference.