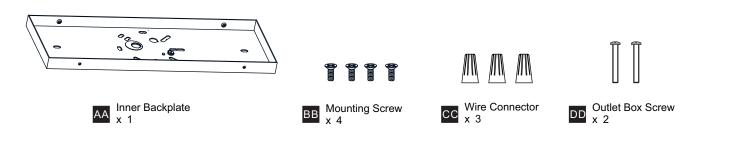

ng installation, turn off electricity at the circuit breaker box or the main fuse box.
- RISK OF FIRE Use bulbs specified by the markings and/or labels on the fixture.
- CAUTION
- For your safety, read instructions completely before beginning installation.
- If in doubt about electrical installation, consult a licensed electrician.
- Turn off electricity to fixture before replacing the bulb(s).

#### **TOOLS REQUIRED**



#### CARE AND MAINTENANCE

• Wipe clean using soft, dry cloth or static duster. Always avoid using harsh chemicals and abrasives to clean fixture as they may damage the finish.

If you need further assistance call Quoizel Customer Care at 1-800-645-3184 (9:00am - 5:00pm EST), or visit us on-line at www.quoizel.com.

### **PACKAGE CONTENTS**



#### **MOUNTING HARDWARE**



#### INSTALLATION



Your installation is now complete! Restore electricity and save this sheet for future reference.