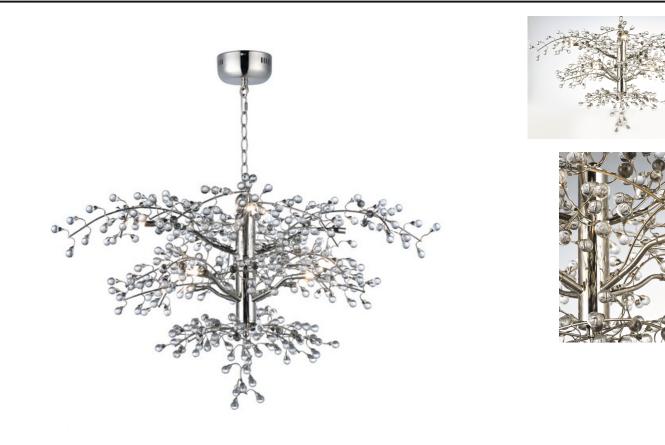

## **PRODUCT DESCRIPTION**

Branches of Polished Nickel support clusters of Clear glass balls which glisten from the light of the xenon lamps provided. With three sizes to choose you are sure to find a Cluster to enhance your room dÃ@cor.

: 5.75" W x 2.5" H x 5.75" L

**FINISHES OPTION** 

Polished Nickel PN

....

GLASS Clear CL

MATERIAL Steel+Glass