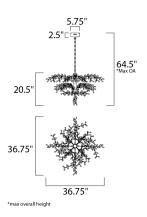

## **MEASUREMENTS**

DIMENSION MAX OAH CANOPY HANGING WEIGHT

#### LAMPING

LUMENS

BULB

CRI

INPUT VOLTAGE :110-130V : 880 Rated : 8 x 1.2W (INCLUDED), 9.6W Total DIMMABLE : Dimmable : 80+ CRI COLOR\_TEMP : 3000K

: 18.7 lb

: 36.75" L x 36.75" W x 20.5" H

: 64.5" OAH x 27." OAH

: 5.75" W x 2.5" H x 5.75" L

**FINISHES OPTION** 

Polished Nickel PN

....

GLASS Clear CL

MATERIAL Steel+Glass