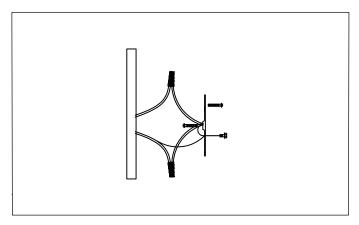

Locate all hardware & components before discarding packaging

1.Remove mounting bracket from fixture and install to electrical box. Then wire fixture to wires in outlet box. Copper wire is for Ground.

- 2. Install maximum 40W E12 candelabra bulb. (G16.5 Recommended)
- 3. Place glass shade over bulb and let rest on bobeche.