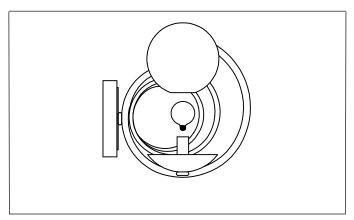

Locate all hardware & components before discarding packaging

1.Remove mounting bracket from fixture and install to electrical box. Then wire fixture to wires in outlet box. Copper wire is for Ground.

- 2. Install maximum 40W E12 candelabra bulb. (G16.5 Recommended)
- 3. Place glass shade over bulb and let rest on bobeche.