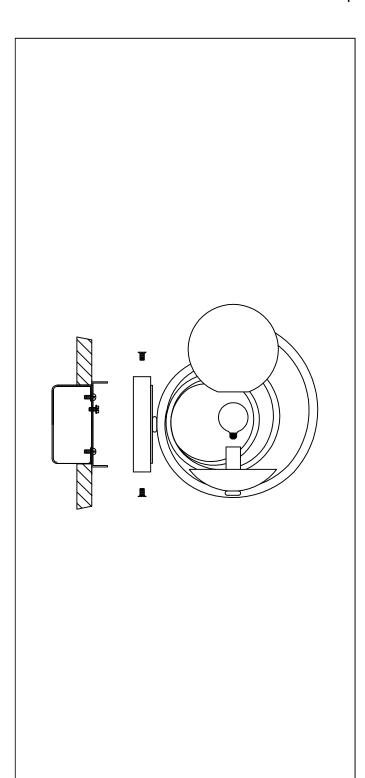

Locate all hardware & components before discarding packaging

1.Remove mounting bracket from fixture and install to electrical box. Then wire fixture to wires in outlet box. Copper wire is for Ground.

- 2. Install maximum 40W E12 candelabra bulb. (G16.5 Recommended)
- 3. Place glass shade over bulb and let rest on bobeche.